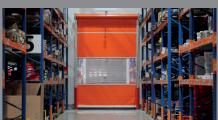

# 

TRANSSPRINT

THE VERSION FOR

THE DEEP-FREEZE AREA

Can be used down to -30°C

Also available in stainless steel for food processing companies