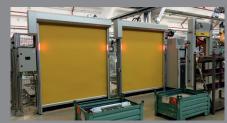

# THE ADVANTAGES AT A GLANCE

Opening speed up to 3.0 m/s

Door size up to 6.0 m x 6.0 m

Resistance to wind load up to class 2

Low lintel requirement

Crash protection

Special curtain

Track heating

# IMMEDIATELY FULL CLEARANCE

Our Transsptrint is presented in its deep-freeze version - TK with a reinforced PVC curtain that is specially designed for use in deep-freeze environments. Frost protection is guaranteed by an innovative heating system integrated into the tracks to ensure smooth functionality even at extreme temperatures.

In addition, automatic movement cycles every 20 minutes not only ensure increased functional reliability when opening and closing the door, but also provide protection against the mechanism freezing.

The lateral opening of the door leaves enables the full door height to be made available immediately, thus ensuring fast and safe goods traffic.