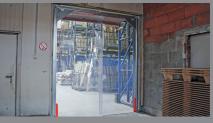

sing speed up to 1.5 m/s
- Door sizes up to 6.0 m high and 6.0 m wide
- DR2100 microprocessor control unit with main switch and integrated frequency inverter
- 230 V/50Hz, IP66 operator
- Lintel height of min. 250 mm, depending on the door size and design
- Installation on the outside of the TC area

# SAFETY

- Protection against intrusion due to all-round panelling
- Monitoring light barrier or Safety contact strip in each locking bar
- Access monitoring by means of contactless light grid (optional)
- Emergency opening, can be pushed open manually
- Signal lights and traffic light control (optional)





with crash protection

Lintel requirement 250 mm

# **OUR FURTHER PRODUCT RANGE**



### **SPIRAL DOOR**



VERTIKAL HIGH-SPEED DOOR



**MACHINE PROTECTION DOOR** 



### FOLDING DOOR



**SWING DOORS** 



**SECTIONAL DOORS** 



**HORIZONTAL HIGH-SPEED DOOR** 



### **STRIP CURTAINS**



**STEEL / ALUMINUM ROLLER DOORS** 

### SCOPE OF APPLICATION



**ITW Industrietore GmbH** Adolf-Kolping-Straße 14

Adolf-Kolping-Straße 1 73072 Donzdorf Germany Tel. +49 7162 9129-60 Fax +49 7162 9129-64 info@itw-torsysteme.de www.itw-torsysteme.de