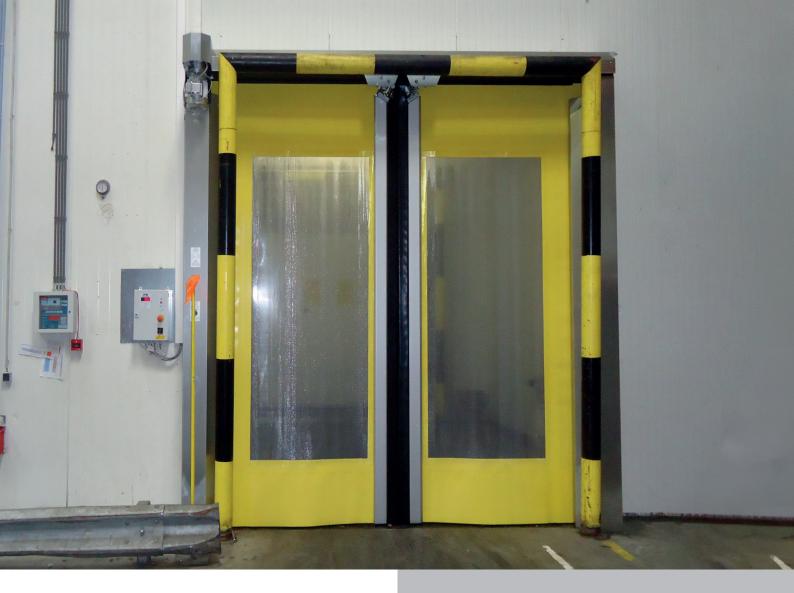

# 

TRANSSPRINT

THE VERSION FOR

THE DEEP-FREEZE AREA

Can be used down to -30°C

Also available in stainless steel for food processing companies

with crash protection

Lintel requirement 250 mm