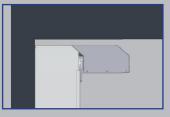

of the door leaves enables the full door height to be made available immediately, thus ensuring fast and safe goods traffic.





## **TECHNICAL DATA**

- Opening speed up to 3.0 m/s
- Closing speed up to 1.5 m/s
- Door sizes up to 6.0 m high and 6.0 m wide
- DR2100 microprocessor control unit with main switch and integrated frequency inverter
- 230 V/50Hz, IP66 operator
- Lintel height of min. 250 mm, depending on the door size and design
- Installation on the outside of the TC area

# SAFETY

- Protection against intrusion due to all-round panelling
- Monitoring light barrier or Safety contact strip in each locking bar
- Access monitoring by means of contactless light grid (optional)
- Emergency opening, can be pushed open manually
- Signal lights and traffic light control (optional)





with crash protection

Lintel requirement 250 mm

# **OUR FURTHER PRODUCT RANGE**



### **SPIRAL DOOR**



VERTIKAL HIGH-SPEED DOOR



**MACHINE PROTECTION DOOR** 



### FOLDING DOOR



**SWING DOORS** 



**SECTIONAL DOORS** 



**HORIZONTAL HIGH-SPEED DOOR** 



### **STRIP CURTAINS**



**STEEL / ALUMINUM ROLLER DOORS** 

### SCOPE OF APPLICATION



**ITW Industrietore GmbH** Adolf-Kolping-Straße 14

Adolf-Kolping-Straße 1 73072 Donzdorf Germany Tel. +49 7162 9129-60 Fax +49 7162 9129-64 info@itw-torsysteme.de www.itw-torsysteme.de