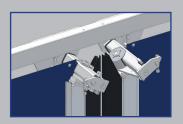

# IMMEDIATELY FULL CLEARANCE

Our Transsptrint is presented in its deep-freeze version - TK with a reinforced PVC curtain that is specially designed for use in deep-freeze environments. Frost protection is guaranteed by an innovative heating system integrated into the tracks to ensure smooth functionality even at extreme temperatures.

In addition, automatic movement cycles every 20 minutes not only ensure increased functional reliability when opening and closing the door, but also provide protection against the mechanism freezing.

The lateral opening of the door leaves enables the full door height to be made available immediately, thus ensuring fast and safe goods traffic.