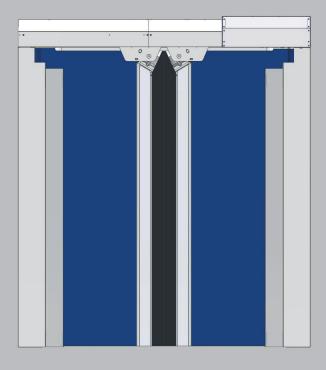

In addition, automatic movement cycles every 20 minutes not only ensure increased functional reliability when opening and closing the door, but also provide protection against the mechanism freezing.

The lateral opening of the door leaves enables the full door height to be made available immediately, thus ensuring fast and safe goods traffic.