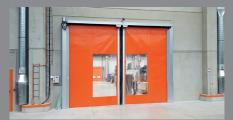

# 

TRANSSPRINT

THE VERSION FOR

THE DEEP-FREEZE AREA

# IMMEDIATELY FULL CLEARANCE

Our Transsptrint is presented in its deep-freeze version - TK with a reinforced PVC curtain that is specially designed for use in deep-freeze environments. Frost protection is guaranteed by an innovative heating system integrated into the tracks to ensure smooth functionality even at extreme temperatures.

with crash protection

Lintel requirement 250 mm