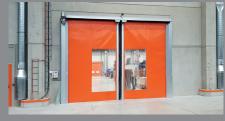

# **EFFICIENT DEEP FREEZE SOLUTIONS**

Our Transspeed door is presented in its deep-freeze version - TK with a reinforced PVC curtain that is specially designed for use in deep-freeze environments. Frost protection is guaranteed by an innovative heating system integrated into the guide rails to ensure smooth functionality even at extreme temperatures.

## **ADVANTAGES AT A GLANCE**

Opening speed up to 2.0 m/s

Door size up to 4.0 m x 4.0 m

Resistance against wind load class 3

Low lintel requirement

Permanent curtain tension

Special curtain

Track heating