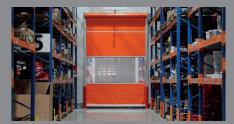

# **EFFICIENT DEEP FREEZE SOLUTIONS**

Our Transspeed door is presented in its deep-freeze version - TK with a reinforced PVC curtain that is specially designed for use in deep-freeze environments. Frost protection is guaranteed by an innovative heating system integrated into the guide rails to ensure smooth functionality even at extreme temperatures.

In addition, automatic movement cycles every 20 minutes not only ensure increased functional reliability when opening and closing the door, but also offer protection against the mechanism freezing.

The permanent curtain tensioning system keeps the door leaf under tension at all times during opening and closing.