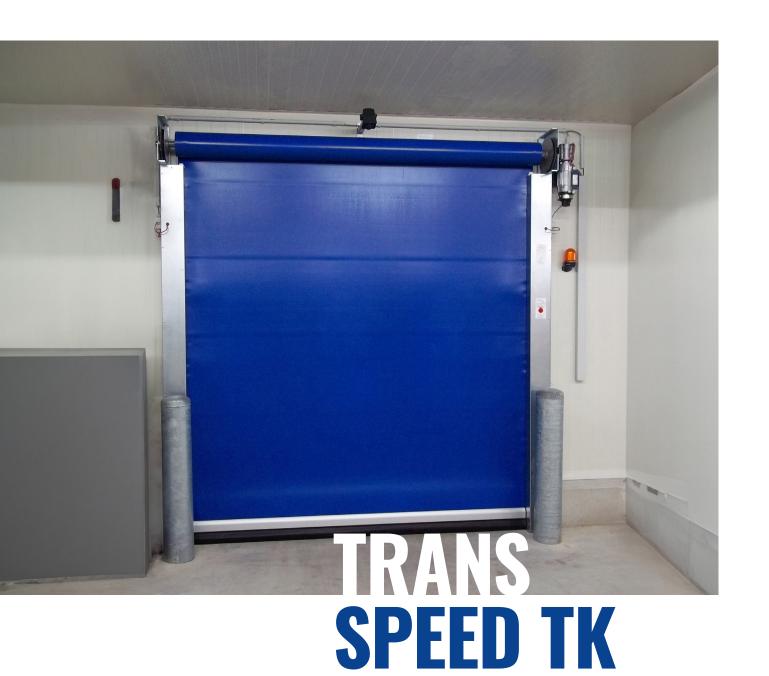

THE VERSION FOR THE

DEEP FREEZE SECTOR

# **EFFICIENT DEEP FREEZE SOLUTIONS**

Our Transspeed door is presented in its deep-freeze version - TK with a reinforced PVC curtain that is specially designed for use in deep-freeze environments. Frost protection is guaranteed by an innovative heating system integrated into the guide rails to ensure smooth functionality even at extreme temperatures.