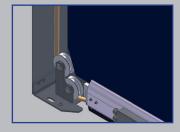

In addition, automatic movement cycles every 20 minutes not only ensure increased functional reliability when opening and closing the door, but also offer protection against the mechanism freezing.

The permanent curtain tensioning system keeps the door leaf under tension at all times during opening and closing.

Track heating

Light barrier

Curtain tension