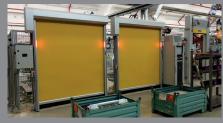

# **EFFICIENT DEEP FREEZE SOLUTIONS**

Our Transspeed door is presented in its deep-freeze version - TK with a reinforced PVC curtain that is specially designed for use in deep-freeze environments. Frost protection is guaranteed by an innovative heating system integrated into the guide rails to ensure smooth functionality even at extreme temperatures.

In addition, automatic movement cycles every 20 minutes not only ensure increased functional reliability when opening and closing the door, but also offer protection against the mechanism freezing.

The permanent curtain tensioning system keeps the door leaf under tension at all times during opening and closing.

Track heating

Light barrier

Curtain tension

#### **TECHNICAL DATA**

- · Opening speed up to 2.0 m/s
- · Closing speed up to 0.8 m/s
- · Door sizes up to 4.0 m high and 4.0 m wide
- DR2100 microprocessor control unit with main switch and integrated frequency inverter
- · 230 V/50Hz, IP54 operator
- · Required lintel height min. 345 mm
- · Curtain available in various colours