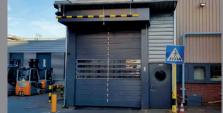

# **EFFICIENT DEEP FREEZE SOLUTIONS**

Our Transspeed door is presented in its deep-freeze version - TK with a reinforced PVC curtain that is specially designed for use in deep-freeze environments. Frost protection is guaranteed by an innovative heating system integrated into the guide rails to ensure smooth functionality even at extreme temperatures.