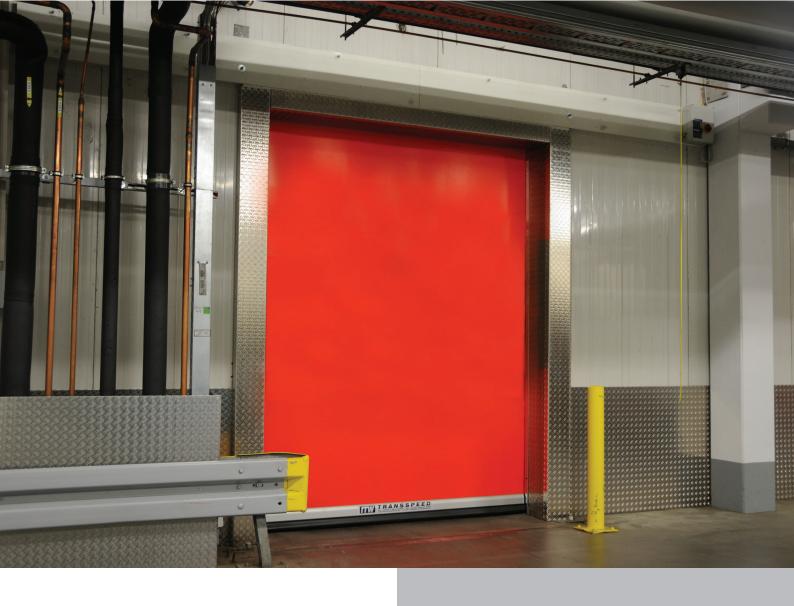

# **EFFICIENT DEEP FREEZE SOLUTIONS**

Our Transspeed door is presented in its deep-freeze version - TK with a reinforced PVC curtain that is specially designed for use in deep-freeze environments. Frost protection is guaranteed by an innovative heating system integrated into the guide rails to ensure smooth functionality even at extreme temperatures.