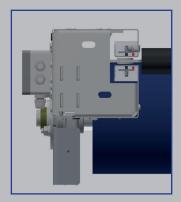

# **EFFICIENT DEEP FREEZE SOLUTIONS**

Our Transspeed door is presented in its deep-freeze version - TK with a reinforced PVC curtain that is specially designed for use in deep-freeze environments. Frost protection is guaranteed by an innovative heating system integrated into the guide rails to ensure smooth functionality even at extreme temperatures.

#### **TECHNICAL DATA**

- · Opening speed up to 2.0 m/s
- · Closing speed up to 0.8 m/s
- · Door sizes up to 4.0 m high and 4.0 m wide
- DR2100 microprocessor control unit with main switch and integrated frequency inverter
- · 230 V/50Hz, IP54 operator
- · Required lintel height min. 345 mm
- · Curtain available in various colours