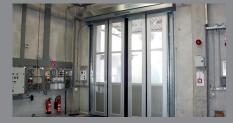

# THE INTERIOR GATE FOR ESCAPE ROUTES

The Transspeed FLW high-speed roll-up door is a special interior door for escape routes and has been "escape route approved" and "type tested" by TÜV Süd.

The escape route is monitored by a safe radar detector and the emergency opening height is checked in a cyclical test (every 24h).

Approval in accordance with DIBT building regulations, as the sole escape route, is possible after a single test by an expert.

Crash

Curtain tension

Light grid

Bale and drive cover