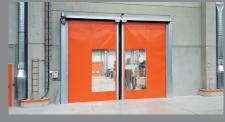

## **THE SPECIAL FEATURES**

Approval in accordance with DIBT building regulations, as the sole escape route, is possible after a single test by an expert.

Crash

Curtain tension

Light grid

Bale and drive cover

#### **SAFETY**

- Access protection by means of all-round cladding
- Passage monitoring by means of contactless light grid
- Emergency opening in case of power failure gate opens automatically approx. 2 m
- Safe radar detector in escape direction
- Monitoring of the safe opening height in case of emergency opening
- Anti-crash function self-engaging (optional)