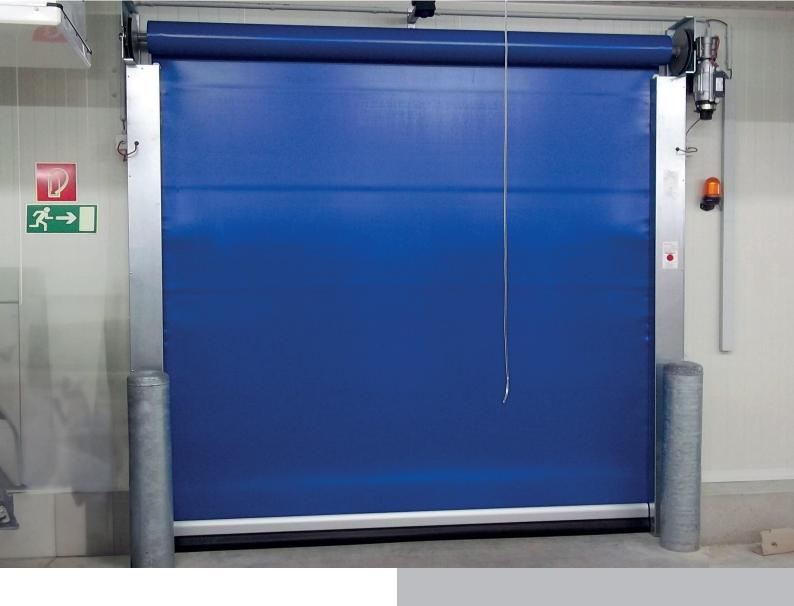

#### **TECHNICAL DATA**

- Opening speed up to 2.0 m/s
- Closing speed up to 0.8 m/s
- Door sizes up to 4.0 m height and 4.0 m width
- DR2100 microprocessor control system with main switch and integrated frequency converter
- 230 V/50Hz, IP54 Operator
- Required lintel height min. 447 mm
- Curtain available in various colors or fully printed with motifs

#### **SAFETY**

- Access protection by means of all-round cladding
- Passage monitoring by means of contactless light grid
- Emergency opening in case of power failure gate opens automatically approx. 2 m
- Safe radar detector in escape direction
- Monitoring of the safe opening height in case of emergency opening
- Anti-crash function self-engaging (optional)