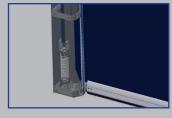

Approval in accordance with DIBT building regulations, as the sole escape route, is possible after a single test by an expert.

Crash

Curtain tension

Light grid

Bale and drive cover