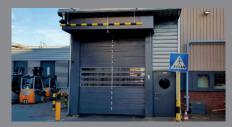

THE INTERIOR GATE FOR

**ESCAPE ROUTES** 

# THE INTERIOR GATE FOR ESCAPE ROUTES

The Transspeed FLW high-speed roll-up door is a special interior door for escape routes and has been "escape route approved" and "type tested" by TÜV Süd.

The escape route is monitored by a safe radar detector and the emergency opening height is checked in a cyclical test (every 24h).