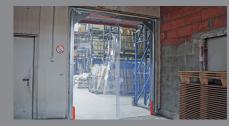

THE INTERIOR GATE FOR

**ESCAPE ROUTES** 

# THE INTERIOR GATE FOR ESCAPE ROUTES

The Transspeed FLW high-speed roll-up door is a special interior door for escape routes and has been "escape route approved" and "type tested" by TÜV Süd.

The escape route is monitored by a safe radar detector and the emergency opening height is checked in a cyclical test (every 24h).