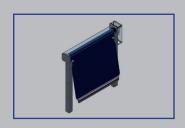

THE INTERIOR GATE FOR

**ESCAPE ROUTES** 

# THE INTERIOR GATE FOR ESCAPE ROUTES

The Transspeed FLW high-speed roll-up door is a special interior door for escape routes and has been "escape route approved" and "type tested" by TÜV Süd.

The escape route is monitored by a safe radar detector and the emergency opening height is checked in a cyclical test (every 24h).