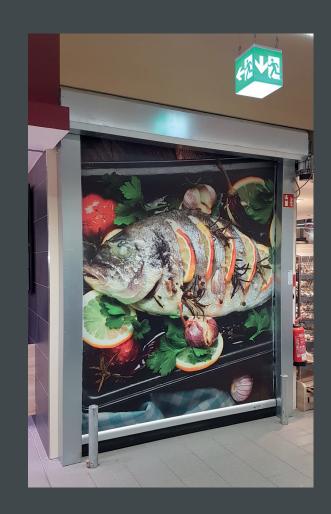

#### **TECHNICAL DATA**

- Opening speed up to 2.0 m/s
- Closing speed up to 0.8 m/s
- Door sizes up to 4.0 m height and 4.0 m width
- DR2100 microprocessor control system with main switch and integrated frequency converter
- 230 V/50Hz, IP54 Operator
- Required lintel height min. 447 mm
- Curtain available in various colors or fully printed with motifs