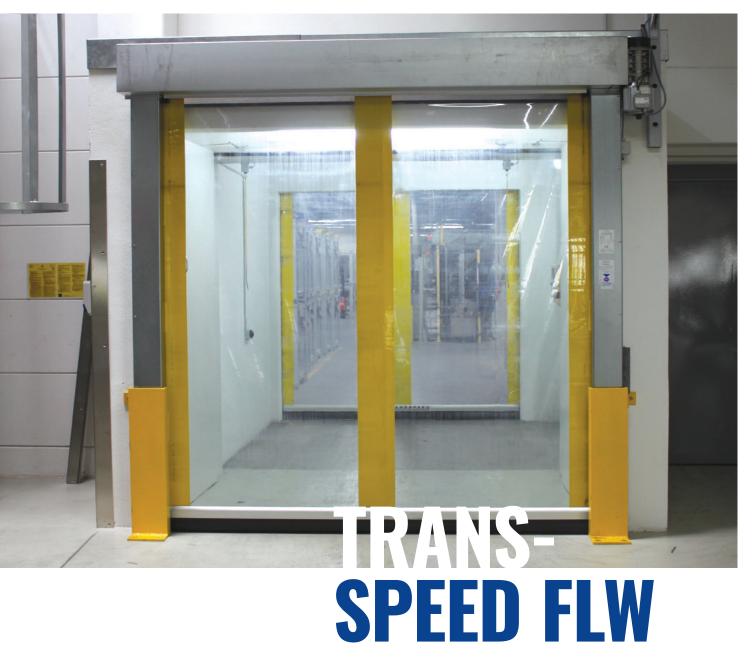

THE INTERIOR GATE FOR

**ESCAPE ROUTES** 

# THE INTERIOR GATE FOR ESCAPE ROUTES

The Transspeed FLW high-speed roll-up door is a special interior door for escape routes and has been "escape route approved" and "type tested" by TÜV Süd.

The escape route is monitored by a safe radar detector and the emergency opening height is checked in a cyclical test (every 24h).