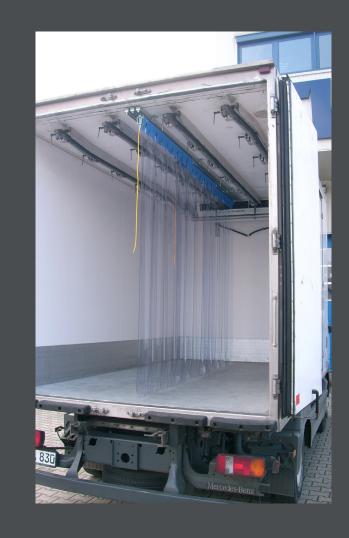

# DIVIDE ROOMS QUICKLY

The strip curtain offers a low-cost closure with good insulating properties. A patented plastic clip system serves as a retaining element for the PVC strips, which is locked in place using a galvanised, thick-walled 1" tube. The individual slats are firmly riveted to the fastening clip and can be swivelled at least 180° on the retaining tube. Each PVC strip can be attached and removed without dismantling the retaining element.

### **FASTENING**

- Fixed in front of or in the lintel
- Sliding one-piece/multi-piece, in front of or in the lintel
- Sliding 90° around the corner
- Specially developed special version for refrigerated and deep-freeze vehicles