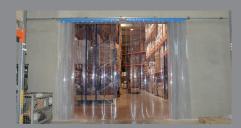

# DIVIDE ROOMS QUICKLY

The strip curtain offers a low-cost closure with good insulating properties. A patented plastic clip system serves as a retaining element for the PVC strips, which is locked in place using a galvanised, thick-walled 1" tube. The individual slats are firmly riveted to the fastening clip and can be swivelled at least 180° on the retaining tube. Each PVC strip can be attached and removed without dismantling the retaining element.