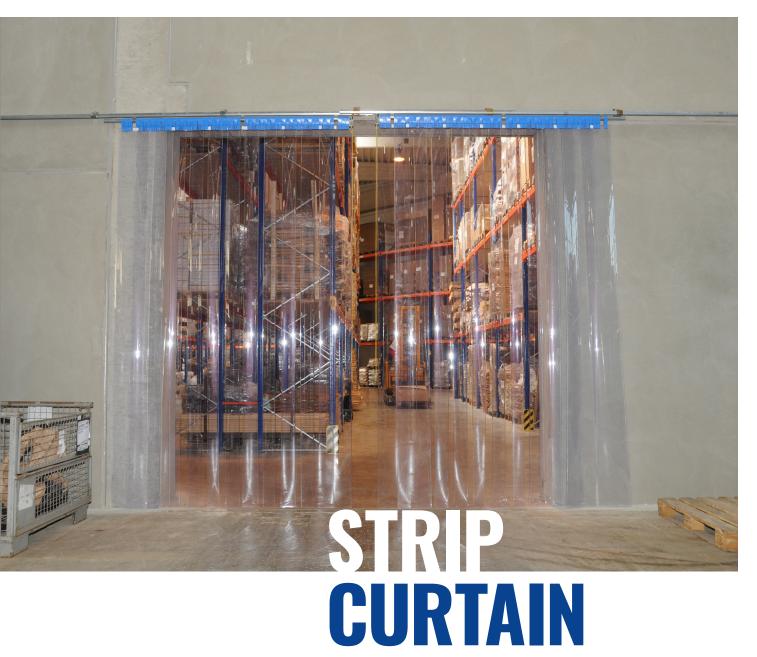

# DIVIDE ROOMS QUICKLY

The strip curtain offers a low-cost closure with good insulating properties. A patented plastic clip system serves as a retaining element for the PVC strips, which is locked in place using a galvanised, thick-walled 1" tube. The individual slats are firmly riveted to the fastening clip and can be swivelled at least 180° on the retaining tube. Each PVC strip can be attached and removed without dismantling the retaining element.

#### 200 mm x 2 mm:

Indoor use up to 2,500 mm height Outdoor use is not recommended

#### 300 mm x 3 mm:

Indoors up to 4,000 mm height Exterior up to 4,000 mm height

#### 400 mm x 4 mm:

Interior up to 6,000 mm height Exterior up to 5,000 mm height