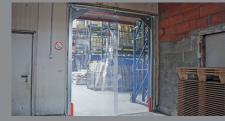

# DIVIDE ROOMS QUICKLY

The strip curtain offers a low-cost closure with good insulating properties. A patented plastic clip system serves as a retaining element for the PVC strips, which is locked in place using a galvanised, thick-walled 1" tube. The individual slats are firmly riveted to the fastening clip and can be swivelled at least 180° on the retaining tube. Each PVC strip can be attached and removed without dismantling the retaining element.