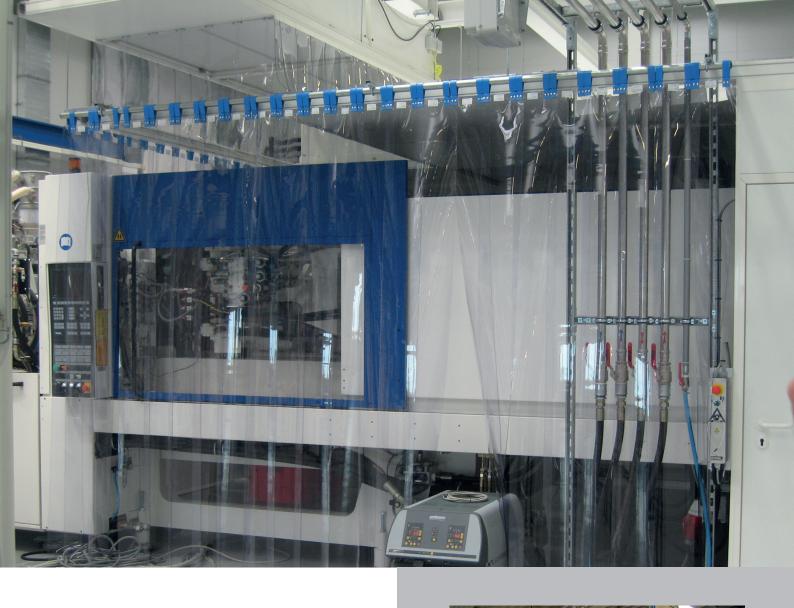

For sealing sliding steel doors and crane runways

Protects machines and systems from dust and chips

### **MATERIAL**

- Normal quality
- Deep-freeze quality down to -30° C
- Welding protection version
- Antistatic version