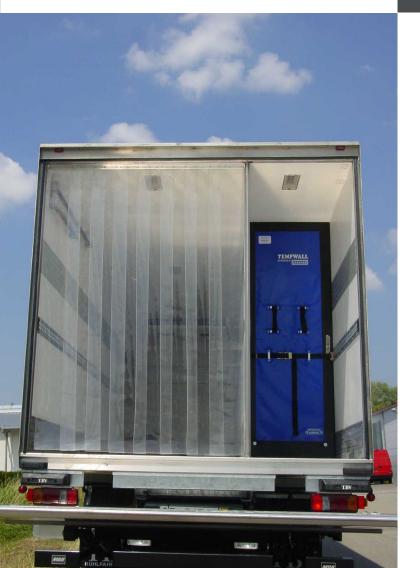

# DIVIDE ROOMS QUICKLY

The strip curtain offers a low-cost closure with good insulating properties. A patented plastic clip system serves as a retaining element for the PVC strips, which is locked in place using a galvanised, thick-walled 1" tube. The individual slats are firmly riveted to the fastening clip and can be swivelled at least 180° on the retaining tube. Each PVC strip can be attached and removed without dismantling the retaining element.

### **FASTENING**

- Fixed in front of or in the lintel
- Sliding one-piece/multi-piece, in front of or in the lintel
- Sliding 90° around the corner
- Specially developed special version for refrigerated and deep-freeze vehicles