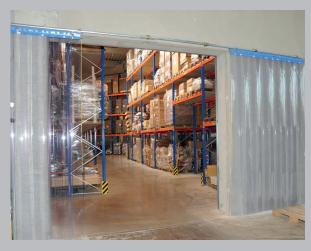

# DIVIDE ROOMS QUICKLY

The strip curtain offers a low-cost closure with good insulating properties. A patented plastic clip system serves as a retaining element for the PVC strips, which is locked in place using a galvanised, thick-walled 1" tube. The individual slats are firmly riveted to the fastening clip and can be swivelled at least 180° on the retaining tube. Each PVC strip can be attached and removed without dismantling the retaining element.

### **FASTENING**

- Fixed in front of or in the lintel
- Sliding one-piece/multi-piece, in front of or in the lintel
- Sliding 90° around the corner
- Specially developed special version for refrigerated and deep-freeze vehicles