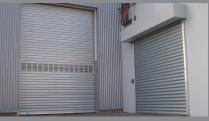

SPIRAL DOOR WITH ALUMINIUM

ROLLER SHUTTER PROFILES

## ADVANTAGES AT A GLANCE

Opening speed up to 2.5 m/s

Door size up to 4,5 m x 4,5 m

Resistance to wind load up to class 4

Standard aluminium roller shutter profiles

Smooth running due to plastic spiral

RAL colour of your choice