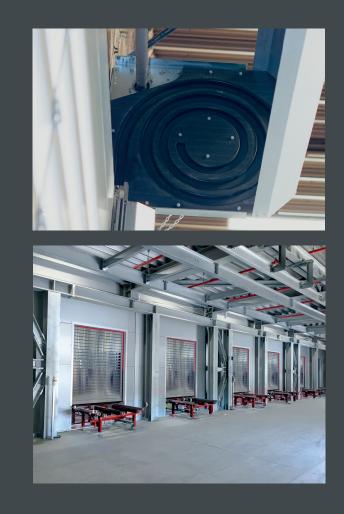

The sophisticated door leaf guide and the roll-up technology enable extremely fast opening and closing times. The door leaf is not wound onto a shaft but is held at a space-saving distance in a spiral. The door runs quietly and virtually wear-free thanks to the contactless movement into the spiral.

## **TECHNICAL DATA**

- DR2100 microprocessor control unit with main switch and integrated frequency inverter
- Lintel heights: up to clear height 2500 mm - 650 mm Fitting up to clear height 3500 mm - 800 mm Fitting up to clear height 4500 mm - 900 mm Fitting
- Standard aluminium roller shutter profiles, RAL paint finish possible
- Smooth opening into a stable and wear-free plastic spiral thanks to non-contact roll-up technology
- Smooth and durable operation thanks to toothed belt transmission
- Sealed tracks on both sides