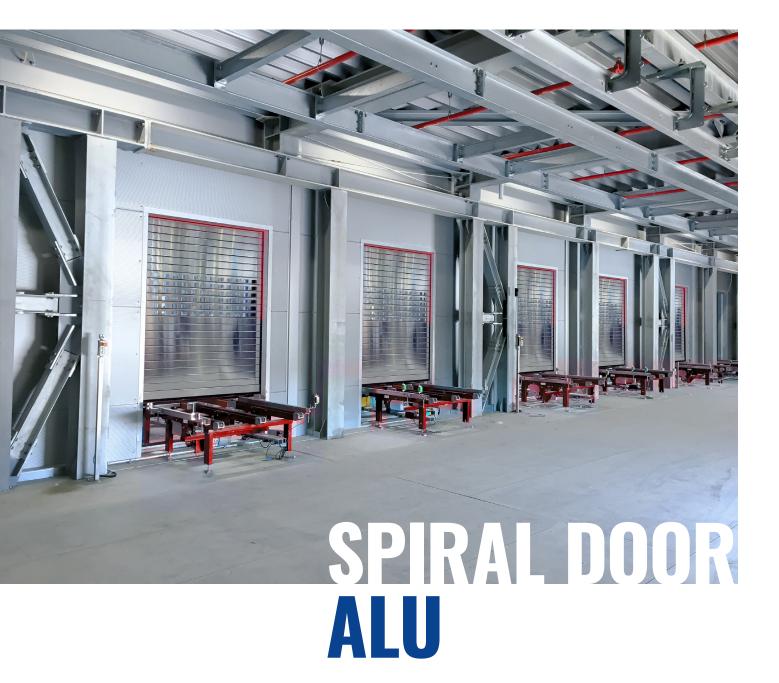

SPIRAL DOOR WITH ALUMINIUM

ROLLER SHUTTER PROFILES

## ADVANTAGES AT A GLANCE

Opening speed up to 2.5 m/s

Door size up to 4,5 m x 4,5 m

Resistance to wind load up to class 4

Standard aluminium roller shutter profiles

Smooth running due to plastic spiral

RAL colour of your choice

# EXTERIOR GATE FOR HIGH FREQUENCIES

Our high-speed spiral doors combine speed with high thermal insulation. The doors have been specially developed for outdoor areas with high frequency requirements. The high-speed spiral door opens significantly faster than a conventional sectional door and is therefore the ideal door system for frequent opening.