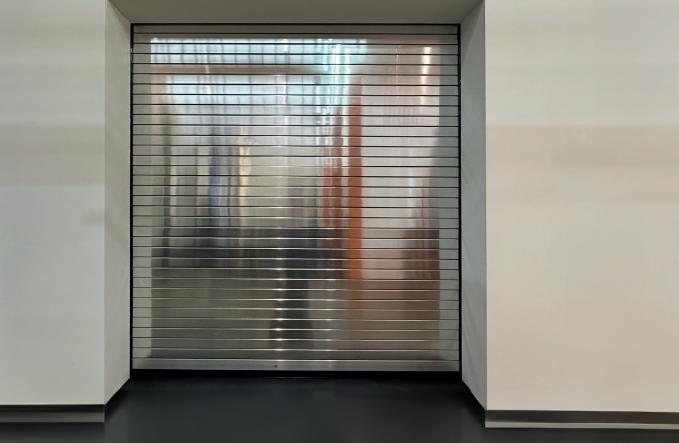

## ADVANTAGES AT A GLANCE

Opening speed up to 2.5 m/s

Door size up to 4,5 m x 4,5 m

Resistance to wind load up to class 4

Standard aluminium roller shutter profiles

Smooth running due to plastic spiral

RAL colour of your choice

## **TECHNICAL DATA**

- DR2100 microprocessor control unit with main switch and integrated frequency inverter
- Lintel heights: up to clear height 2500 mm - 650 mm Fitting up to clear height 3500 mm - 800 mm Fitting up to clear height 4500 mm - 900 mm Fitting
- Standard aluminium roller shutter profiles, RAL paint finish possible
- Smooth opening into a stable and wear-free plastic spiral thanks to non-contact roll-up technology
- Smooth and durable operation thanks to toothed belt transmission
- Sealed tracks on both sides