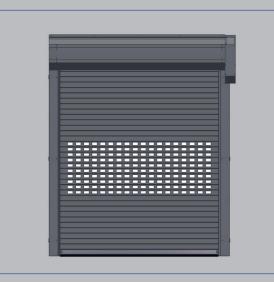

SPIRAL DOOR WITH ALUMINIUM

ROLLER SHUTTER PROFILES

## ADVANTAGES AT A GLANCE

Opening speed up to 2.5 m/s

Door size up to 4,5 m x 4,5 m

Resistance to wind load up to class 4

Standard aluminium roller shutter profiles

Smooth running due to plastic spiral

RAL colour of your choice

## **TECHNICAL DATA**

- DR2100 microprocessor control unit with main switch and integrated frequency inverter
- Lintel heights: up to clear height 2500 mm - 650 mm Fitting up to clear height 3500 mm - 800 mm Fitting up to clear height 4500 mm - 900 mm Fitting
- Standard aluminium roller shutter profiles, RAL paint finish possible
- Smooth opening into a stable and wear-free plastic spiral thanks to non-contact roll-up technology
- Smooth and durable operation thanks to toothed belt transmission
- Sealed tracks on both sides