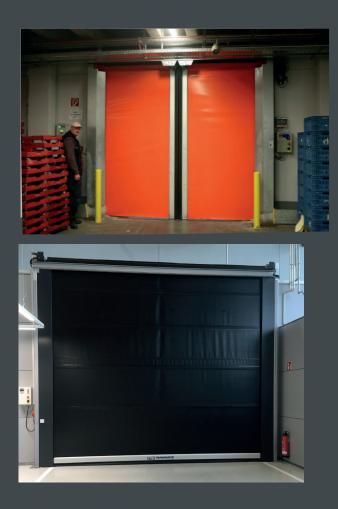

The antistatic PVC hangings are available in various designs. The antistatic PVC curtains are available in various designs so that you can choose the optimum solution for your specific requirements.

With our high-speed doors, you achieve maximum safety for use in explosion-protected areas. Our doors offer you the option of selecting the right door type and the desired curtain to suit your individual requirements.