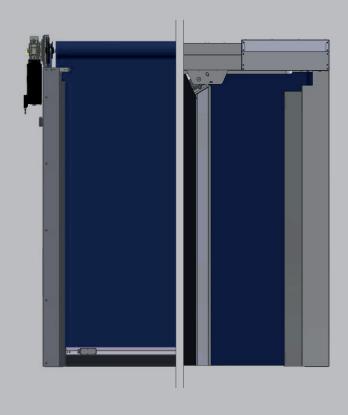

#### **TECHNICAL DATA**

- Door sizes up to 4.0 m high and 4.0 m wide
- DR2100 microprocessor control unit with main switch and integrated frequency inverter
- 230 V/50Hz, IP54 operator

Horizontal high-speed door

- Required lintel height min. 250 mm
- Opening speed up to 3.0 m/s

Vertical high-speed door

- Required lintel height min. 447 mm
- Opening speed up to 2.0 m/s

Light grid

Curtain tension

Bale and drive cover