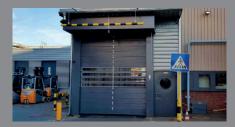

# DOORS FOR EXPLOSION PROTECTION

Our high-speed roller shutters from ITW fulfil the strict requirements of the ATEX product directives 94/9/EC and DIN 13453-1. The special encapsulation of the drives reliably prevents the formation of sparks. To ensure maximum safety, the control unit must be installed outside the zone.

The antistatic PVC hangings are available in various designs. The antistatic PVC curtains are available in various designs so that you can choose the optimum solution for your specific requirements.

With our high-speed doors, you achieve maximum safety for use in explosion-protected areas. Our doors offer you the option of selecting the right door type and the desired curtain to suit your individual requirements.