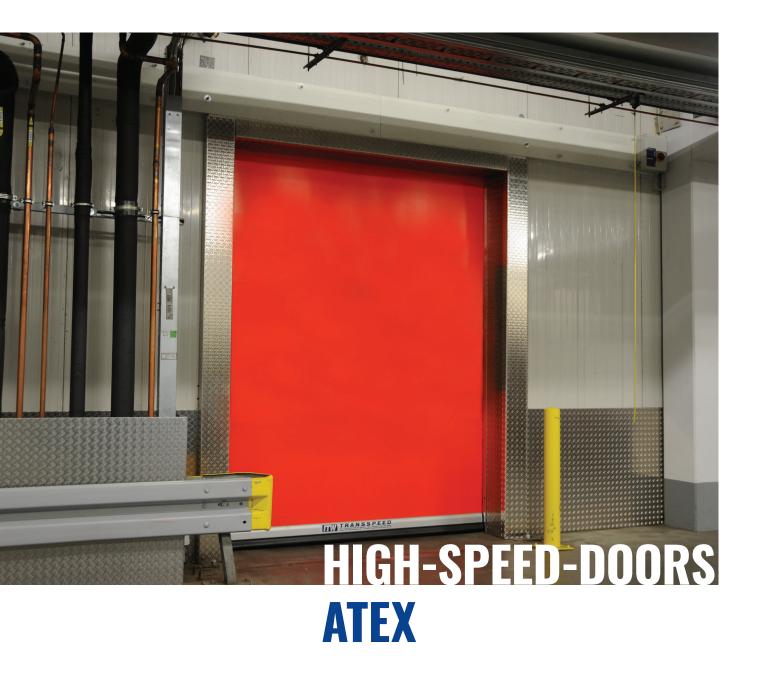

DOORS FOR THE EXPLOSION-PROTECTED

AREA FOR ROOMS WITH OVER- AND UNDERPRESSURE

# DOORS FOR EXPLOSION PROTECTION

Our high-speed roller shutters from ITW fulfil the strict requirements of the ATEX product directives 94/9/EC and DIN 13453-1. The special encapsulation of the drives reliably prevents the formation of sparks. To ensure maximum safety, the control unit must be installed outside the zone.

The antistatic PVC hangings are available in various designs. The antistatic PVC curtains are available in various designs so that you can choose the optimum solution for your specific requirements.

With our high-speed doors, you achieve maximum safety for use in explosion-protected areas. Our doors offer you the option of selecting the right door type and the desired curtain to suit your individual requirements.