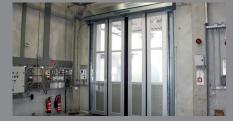

# DOORS FOR EXPLOSION PROTECTION

Our high-speed roller shutters from ITW fulfil the strict requirements of the ATEX product directives 94/9/EC and DIN 13453-1. The special encapsulation of the drives reliably prevents the formation of sparks. To ensure maximum safety, the control unit must be installed outside the zone.

#### **TECHNICAL DATA**

- Door sizes up to 4.0 m high and 4.0 m wide
- DR2100 microprocessor control unit with main switch and integrated frequency inverter
- 230 V/50Hz, IP54 operator

Horizontal high-speed door