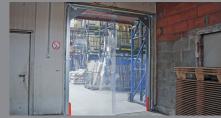

The antistatic PVC hangings are available in various designs. The antistatic PVC curtains are available in various designs so that you can choose the optimum solution for your specific requirements.

With our high-speed doors, you achieve maximum safety for use in explosion-protected areas. Our doors offer you the option of selecting the right door type and the desired curtain to suit your individual requirements.

- Required lintel height min. 250 mm
- Opening speed up to 3.0 m/s

Vertical high-speed door

- Required lintel height min. 447 mm
- Opening speed up to 2.0 m/s