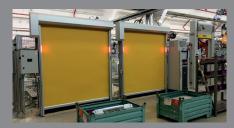

# DOORS FOR EXPLOSION PROTECTION

Our high-speed roller shutters from ITW fulfil the strict requirements of the ATEX product directives 94/9/EC and DIN 13453-1. The special encapsulation of the drives reliably prevents the formation of sparks. To ensure maximum safety, the control unit must be installed outside the zone.

#### **TECHNICAL DATA**

- Door sizes up to 4.0 m high and 4.0 m wide
- DR2100 microprocessor control unit with main switch and integrated frequency inverter
- 230 V/50Hz, IP54 operator

Horizontal high-speed door