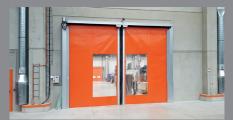

THE FAST LOADING GATE

FOR THE RETAIL TRADE

# THE GATEWAY TO MODERN RETAIL

Our Minirapid SM door is the ideal solution for modern retail. With an impressive opening speed of up to 2.0 m/s and a maximum door size of 5.0 m x 5.0 m, it offers the perfect balance between efficiency and safety. Thanks to its low drop requirement and crash protection, it is not only safe but also extremely robust. The smooth running and wide range of colours allow it to integrate seamlessly into any environment. The one-man assembly and the individually shortenable winding shaft make installation simple and uncomplicated.

Design your door according to your wishes and strengthen your brand identity with customised logos and designs. Efficiency, hygiene, energy savings and safety - the Minirapid SM door offers you all of this.