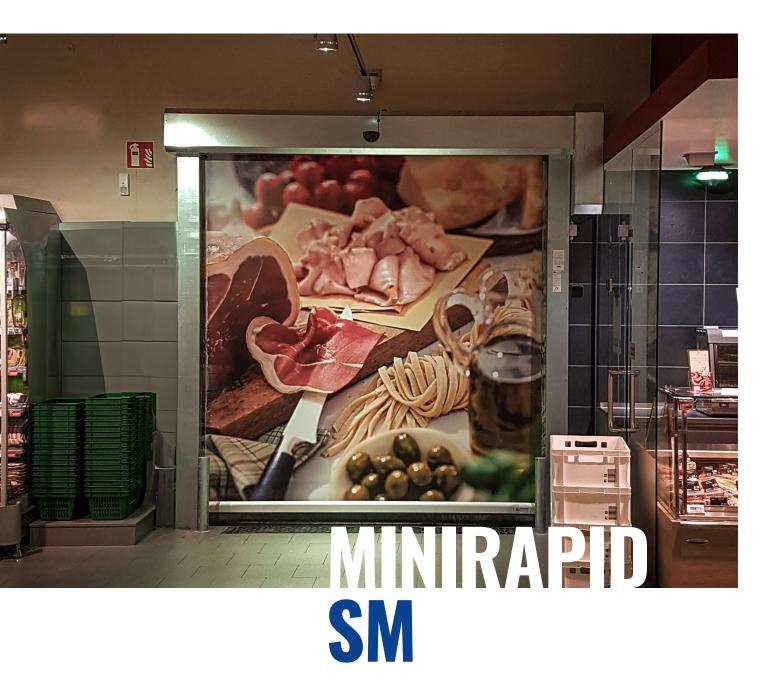

# THE GATEWAY TO MODERN RETAIL

Our Minirapid SM door is the ideal solution for modern retail. With an impressive opening speed of up to 2.0 m/s and a maximum door size of 5.0 m x 5.0 m, it offers the perfect balance between efficiency and safety. Thanks to its low drop requirement and crash protection, it is not only safe but also extremely robust. The smooth running and wide range of colours allow it to integrate seamlessly into any environment. The one-man assembly and the individually shortenable winding shaft make installation simple and uncomplicated.

Design your door according to your wishes and strengthen your brand identity with customised logos and designs. Efficiency, hygiene, energy savings and safety - the Minirapid SM door offers you all of this.