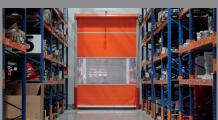

# THE GATEWAY TO MODERN RETAIL

Our Minirapid SM door is the ideal solution for modern retail. With an impressive opening speed of up to 2.0 m/s and a maximum door size of 5.0 m x 5.0 m, it offers the perfect balance between efficiency and safety. Thanks to its low drop requirement and crash protection, it is not only safe but also extremely robust. The smooth running and wide range of colours allow it to integrate seamlessly into any environment. The one-man assembly and the individually shortenable winding shaft make installation simple and uncomplicated.

Design your door according to your wishes and strengthen your brand identity with customised logos and designs. Efficiency, hygiene, energy savings and safety - the Minirapid SM door offers you all of this.