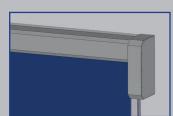

## **THE ADVANTAGES AT A GLANCE**

Opening speed up to 2.0 m/s

Door size up to 5.0 m x 5.0 m

Smooth running

Large selection of colours and design options

1-person assembly due to the low weight of the winding shaft

# THE GATEWAY TO MODERN RETAIL

Our Minirapid SM door is the ideal solution for modern retail. With an impressive opening speed of up to 2.0 m/s and a maximum door size of 5.0 m x 5.0 m, it offers the perfect balance between efficiency and safety. Thanks to its low drop requirement and crash protection, it is not only safe but also extremely robust. The smooth running and wide range of colours allow it to integrate seamlessly into any environment. The one-man assembly and the individually shortenable winding shaft make installation simple and uncomplicated.

## **TECHNICAL DATA**

- Opening speed up to 2.0 m/s
- Closing speed up to 0.8 m/s
- Resistance to wind load up to class 1
- Door sizes up to 5.0 m high and 5.0 m wide
- DR2100 microprocessor control unit with main switch and integrated frequency inverter
- 230 V/50Hz, IP54 operator
- Required lintel height min. 345 mm
- Curtain available in various colours or fully printed with motifs available
- Plastic winding shaft can be individually shortened, low weight, easy to install