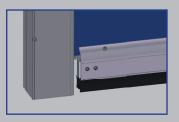

Drive and bale cover

Light grid

Anti-crash function

Crash in the side guides

### SAFETY

- Passage monitoring by means of contactless light grid
- Anti-crash function (optional)
- Emergency opening by hand crank or reel chain
- Signal lights and traffic light control (optional)