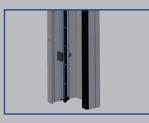

Drive and bale cover

Light grid

Anti-crash function

Crash in the side guides

### SAFETY

- Passage monitoring by means of contactless light grid
- Anti-crash function (optional)
- Emergency opening by hand crank or reel chain
- Signal lights and traffic light control (optional)