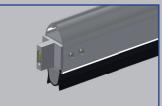

Drive and bale cover

Light grid

Anti-crash function

Crash in the side guides

## **TECHNICAL DATA**

- Opening speed up to 2.0 m/s
- Closing speed up to 0.8 m/s
- Resistance to wind load up to class 1
- Door sizes up to 5.0 m high and 5.0 m wide
- DR2100 microprocessor control unit with main switch and integrated frequency inverter
- 230 V/50Hz, IP54 operator
- Required lintel height min. 345 mm
- Curtain available in various colours or fully printed with motifs available
- Plastic winding shaft can be individually shortened, low weight, easy to install