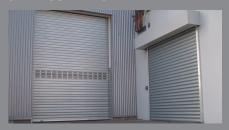

Sloped bottom rail



Beveled bottom rail

### **TECHNICAL DATA**

- · Opening speed up to 2,0 m/s
- · Closing speed up to 0,8 m/s
- Door sizes up to 4,0 m height and 4,0 m width
- Microprocessor control DR2100 in V2A switch cabinet IP66
- 230 V/50Hz, IP65 drive- Required lintel height min. 595 mm
- Curtain available in various colors or fully printed with a motif of your choice

#### **SAFETY**

- · Access protection by means of all-round cladding
- Passage monitoring by means of non-contact light barrier and self-monitoring closing edge
- Signal lights and traffic light control (optional)



**SPIRAL DOORS** 



**FOLDING DOORS** 



HORIZONTAL HIGH-SPEED DOORS



VERTIKAL HIGH-SPEED DOORS



**SWING DOORS** 



STRIP CURTAINS



**MACHINE PROTECTION DOORS** 



**SECTIONAL DOORS** 



STEEL / ALUMINUM ROLLER DOORS

#### SCOPE OF APPLICATION





















**INDUSTRY** 

**TRANSPORT** 

**LOGISTICS** 

AUTOMOTIVE M. PROTECTIONS CLEAN ROOM SUPERMARKET

FOOD

**COOLING AREA** 

**ATEX**