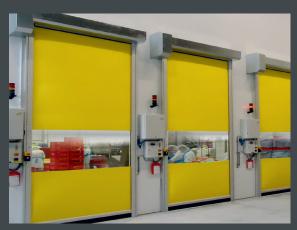

THE HIGH-SPEED DOOR WITH

CERTIFICATE FOR THE HYGIENE AREA

## HYGIENE IN THE FOCUS

MINIRAPID FOOD is made of high quality stainless steel and is particularly resistant - even with frequent use of aggressive cleaning agents.

The beveled surfaces, such as those on the bale cover and on the control cabinet, allow dirty water to drain off quickly.

### **FAST AND CLEAN**

Fast opening and closing of the door systems are of great importance for a smooth logistics process in the hygiene area. This provides good protection for sensitive warehouses against harmful environmental influences such as drafts, dust, moisture and contamination.

In order to be able to clean the high-speed door thoroughly and without spending a lot of time, the components have been designed to be protected and yet easily accessible.

Also, fast door movements avoid additional loads on the energy-consuming cooling system. We developed the MINIRAPID FOOD high-speed door to simplify the daily cleaning work on the door.