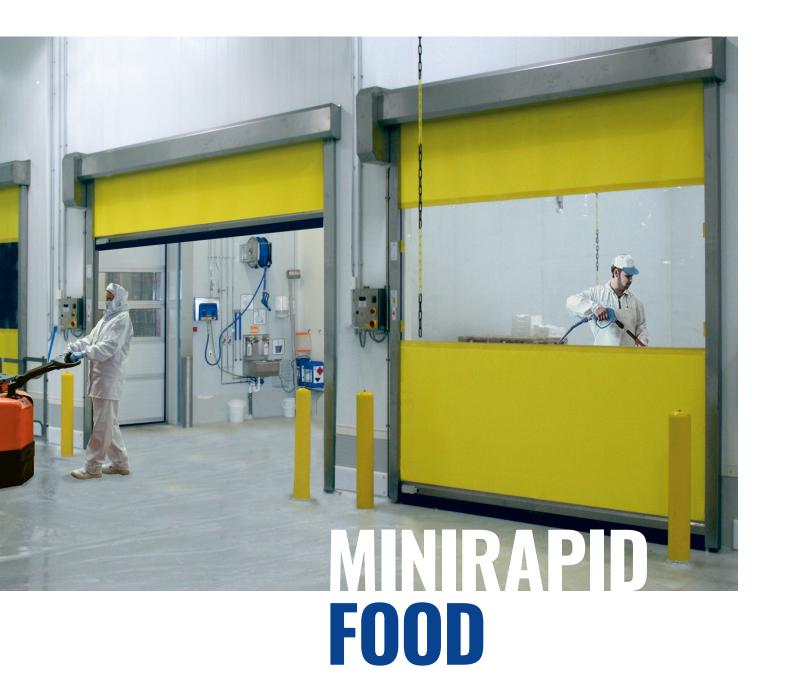

THE HIGH-SPEED DOOR WITH

CERTIFICATE FOR THE HYGIENE AREA

## HYGIENE IN THE FOCUS

MINIRAPID FOOD is made of high quality stainless steel and is particularly resistant - even with frequent use of aggressive cleaning agents.

The beveled surfaces, such as those on the bale cover and on the control cabinet, allow dirty water to drain off quickly.

### **FAST AND CLEAN**

Fast opening and closing of the door systems are of great importance for a smooth logistics process in the hygiene area. This provides good protection for sensitive warehouses against harmful environmental influences such as drafts, dust, moisture and contamination.