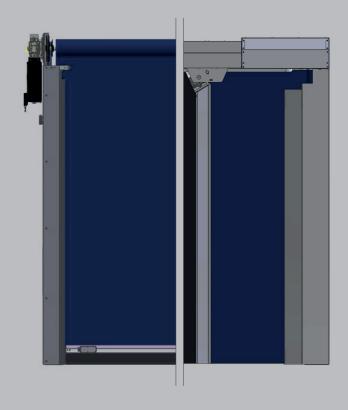

Vertical door with outside cut-out

Vertical door with cut-out inside

Horizontal door with cut-out in the rubber profile

Horizontal door with large cut-out