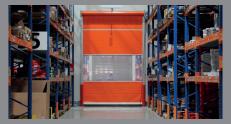

# RELIABLE, FAST & SECURE

The machine safety gate specially developed for this application protects both man and machine without hindering the production process.

Fast production steps are possible thanks to the short cycle times. Our high-speed doors are used between production sections and storage areas within the conveyor system. There they serve as a demarcation of the plant areas, as personal protection and as fall protection in front of the lifting shaft.

#### **TECHNICAL DATA**

- Opening speed up to 2.0 m/s
- Closing speed up to 0.8 m/s
- Resistance to wind load up to class 1
- Door sizes up to 5,000 mm x 5,000 mm
- DR2100 microprocessor control unit with main switch and integrated frequency inverter
- 230 V/50Hz, IP54 operator
- Required lintel height min. 345 mm
- Curtain available in various colours
- Signal lights and traffic light control (optional)