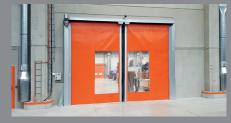

# RELIABLE, FAST & SECURE

The machine safety gate specially developed for this application protects both man and machine without hindering the production process.

Fast production steps are possible thanks to the short cycle times. Our high-speed doors are used between production sections and storage areas within the conveyor system. There they serve as a demarcation of the plant areas, as personal protection and as fall protection in front of the lifting shaft.

#### **TECHNICAL DATA**

- Opening speed up to 2.0 m/s
- Closing speed up to 0.8 m/s
- Resistance to wind load up to class 1
- Door sizes up to 5,000 mm x 5,000 mm
- DR2100 microprocessor control unit with main switch and integrated frequency inverter
- 230 V/50Hz, IP54 operator
- Required lintel height min. 345 mm
- Curtain available in various colours
- Signal lights and traffic light control (optional)