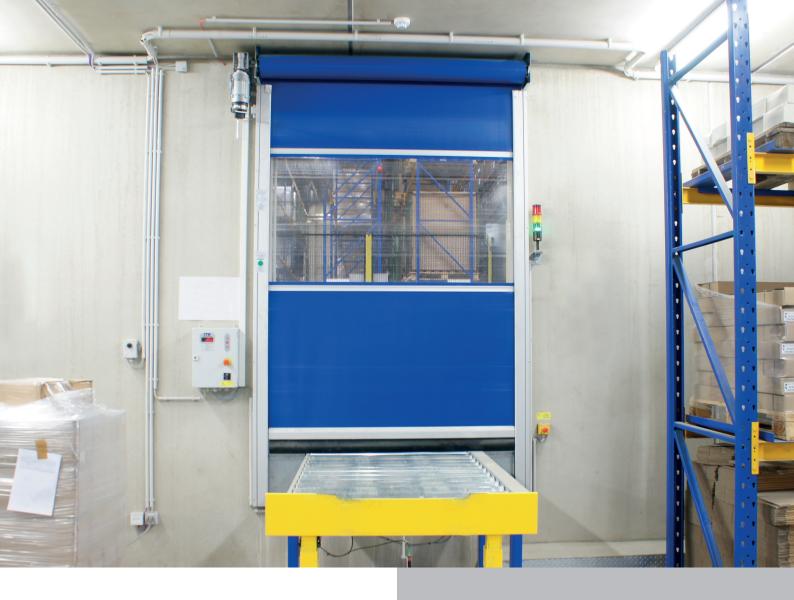

# RELIABLE, FAST & SECURE

The machine safety gate specially developed for this application protects both man and machine without hindering the production process.

Fast production steps are possible thanks to the short cycle times. Our high-speed doors are used between production sections and storage areas within the conveyor system. There they serve as a demarcation of the plant areas, as personal protection and as fall protection in front of the lifting shaft.

#### **TECHNICAL DATA**

- Opening speed up to 2.0 m/s
- Closing speed up to 0.8 m/s
- Resistance to wind load up to class 1
- Door sizes up to 5,000 mm x 5,000 mm
- DR2100 microprocessor control unit with main switch and integrated frequency inverter
- 230 V/50Hz, IP54 operator
- Required lintel height min. 345 mm
- Curtain available in various colours
- Signal lights and traffic light control (optional)