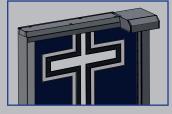

Vertical door with outside cut-out

Vertical door with cut-out inside

Horizontal door with cut-out in the rubber profile

Horizontal door with large cut-out