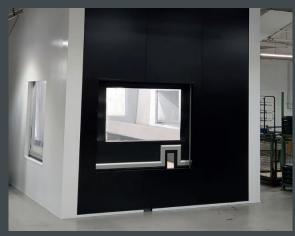

# RELIABLE, FAST & SECURE

The machine safety gate specially developed for this application protects both man and machine without hindering the production process.

Fast production steps are possible thanks to the short cycle times. Our high-speed doors are used between production sections and storage areas within the conveyor system. There they serve as a demarcation of the plant areas, as personal protection and as fall protection in front of the lifting shaft.

Vertical door with outside cut-out

Vertical door with cut-out inside

Horizontal door with cut-out in the rubber profile

Horizontal door with large cut-out