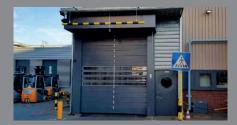

# RELIABLE, FAST & SECURE

The machine safety gate specially developed for this application protects both man and machine without hindering the production process.

Fast production steps are possible thanks to the short cycle times. Our high-speed doors are used between production sections and storage areas within the conveyor system. There they serve as a demarcation of the plant areas, as personal protection and as fall protection in front of the lifting shaft.