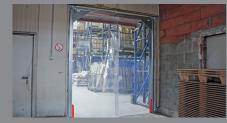

Vertical door with outside cut-out

Vertical door with cut-out inside

Horizontal door with cut-out in the rubber profile

Horizontal door with large cut-out