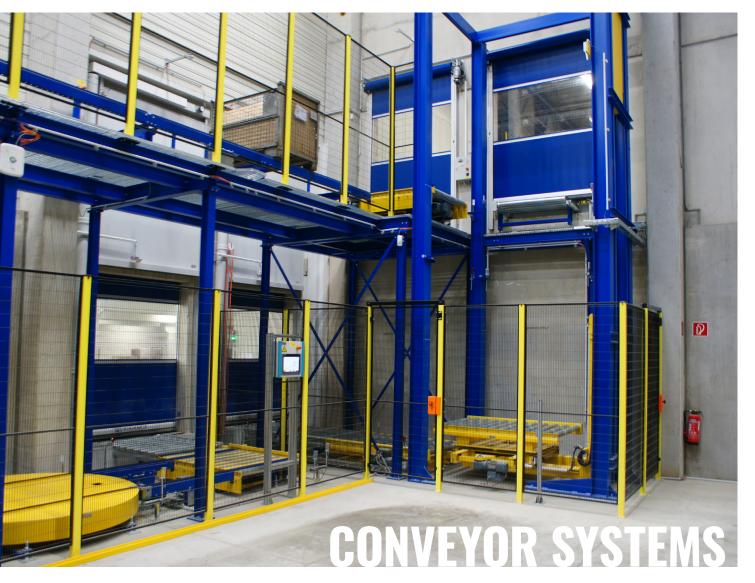

# RELIABLE, FAST & SECURE

The machine safety gate specially developed for this application protects both man and machine without hindering the production process.

Fast production steps are possible thanks to the short cycle times. Our high-speed doors are used between production sections and storage areas within the conveyor system. There they serve as a demarcation of the plant areas, as personal protection and as fall protection in front of the lifting shaft.