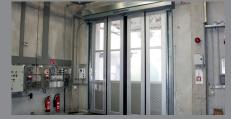

# RELIABLE, FAST & SECURE

The machine safety gate specially developed for this application protects both man and machine without hindering the production process.

Fast production steps are possible thanks to the short cycle times. Our high-speed doors are used between production sections and storage areas within the conveyor system. There they serve as a demarcation of the plant areas, as personal protection and as fall protection in front of the lifting shaft.

Black main switch and emergency stop (optional)