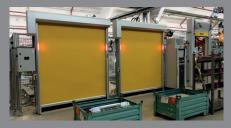

# RELIABLE, FAST & SECURE

The machine safety gate specially developed for this application protects both man and machine without hindering the production process.

Fast production steps are possible thanks to the short cycle times. Our high-speed doors are used between production sections and storage areas within the conveyor system. There they serve as a demarcation of the plant areas, as personal protection and as fall protection in front of the lifting shaft.

#### **TECHNICAL DATA**

- Opening speed up to 2.0 m/s
- Closing speed up to 0.8 m/s
- Resistance to wind load up to class 1
- Door sizes up to 5,000 mm x 5,000 mm
- DR2100 microprocessor control unit with main switch and integrated frequency inverter
- 230 V/50Hz, IP54 operator
- Required lintel height min. 345 mm
- Curtain available in various colours
- Signal lights and traffic light control (optional)