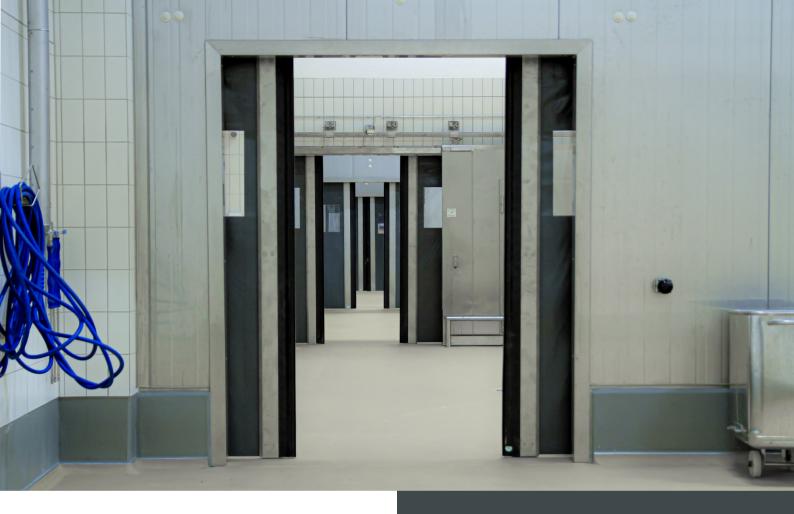

## THE ALLROUNDER FOR ALL APPLICATIONS

in the area of packaged goods

Refrigeration or deep-freeze sector up to -28

in rooms with low humidity

behind a vertical external door (ground closure)