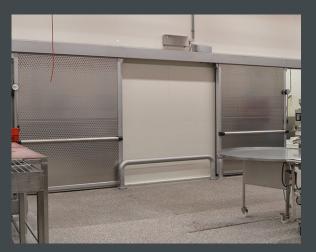

### VERTIKAL HIGH-SPEED DOOR

## THE ALLROUNDER FOR ALL APPLICATIONS

in the area of packaged goods

Refrigeration or deep-freeze sector up to -28

in rooms with low humidity

behind a vertical external door (ground closure)