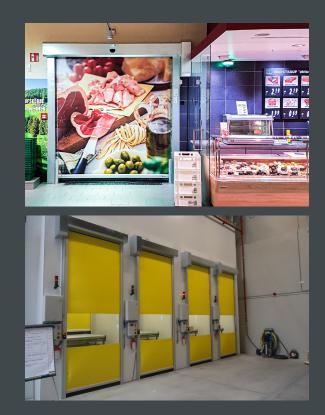

## IF HYGIENE IS THE FIRST AND MAIN TOPIC

in the processing area of unpackaged food

| ( |   | -0 |   |
|---|---|----|---|
|   | ° | °  | 7 |

during transportation of unpacked food

in areas where a lot of water and chemicals are used

in refrigerated areas

in areas where V2A & V4A design is prescribed!

in the area of transport systems

# SWING DOORS & SLIDING DOORS

Food production in Industry and craftsmanship

Gastronomy & Supermarkets

Commercial kitchens and canteens

Solutions for pipe tracks, Fermentation and brewing tunnels

Cold storage and freezer storage facilities